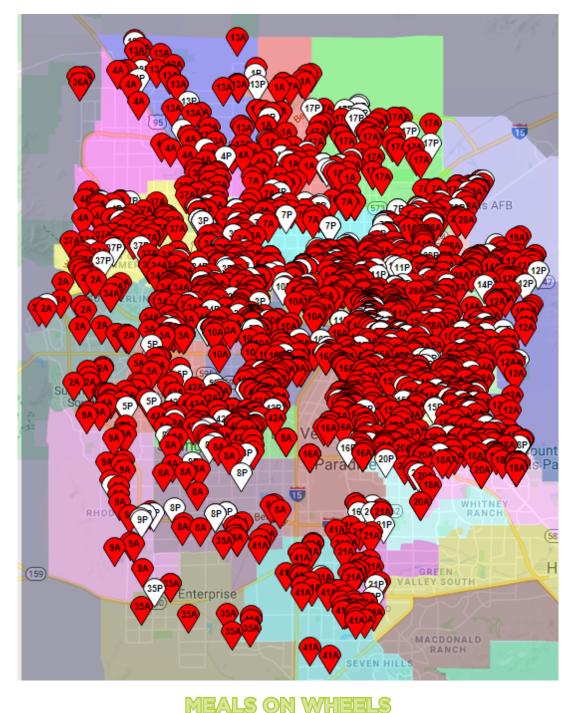

# SOUTHERN NEVADA

MEALS ON WHEELS PROGRAM FOR LAS VEGAS AND NORTH LAS VEGAS

**MARCH 2020** 

2,115 ACTIVE PEOPLE RECEIVING MEALS ON WHEELS

**361 HOMEBOUND SENIORS WAITING FOR FOOD** 

#### 2,115 ACTIVE PEOPLE RECEIVING MEALS ON WHEELS

(ACTIVE IN RED)

#### **361 HOMEBOUND SENIORS WAITING FOR FOOD**

(PENDING IN WHITE)

A LIFELINE FOR LOW-INCOME AND HOMEBOUND SENIORS